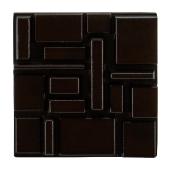

#### **GILLIAN KNOB**

SHOWN IN OIL RUBBED BRONZE

OL: 1 1/2" | P: 1 1/4" | BS: 1/2"

#### **GILLIAN KNOB**

SHOWN IN OIL RUBBED BRONZE

OL: 5" | P: 1 3/8" | OW: 2 1/2" | BL: 1 5/8" | CC: 1"

| OL | Overall Length   |
|----|------------------|
| OW | Overall Width    |
| OS | Overall Square   |
| Р  | Projection       |
| BL | Base Length      |
| BW | Base Width       |
| BS | Base Square      |
| CC | Center to Center |
|    |                  |