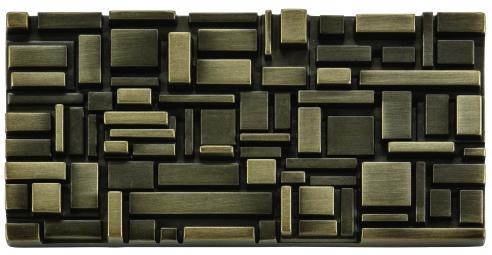

### GILLIAN 12" PULL

SHOWN IN BLACK MATTE

OL: 12" | OW: 1" | P: 1 1/2" BS: 3/8" | CC: 9"