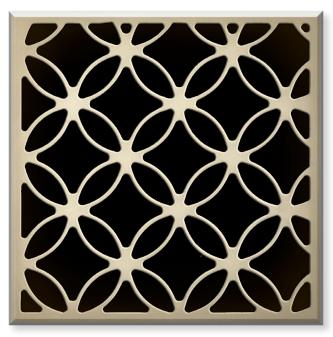

FLUTED

LINED UP

PYRAMID

Multiple Applications: Door Inserts, Back Panels, Drawer Fronts, Overlays For more information, application, or pricing please contact Customer Service.

HONEYCOMB

HIVE

MAZECRAFT

FLORACITA