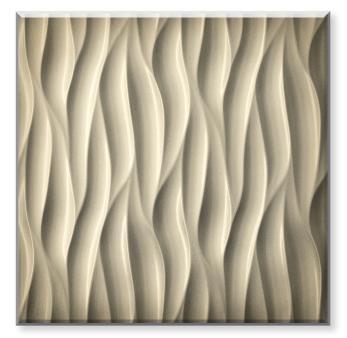

#### SELECTIONS

Original Designs. Elegant Texture.

WWW.OLDBISCAYNEDESIGNS.COM

RIPPLE

GROOVY

SMALL WAVE

LARGE WAVE

Multiple Applications: Door Inserts, Back Panels, Drawer Fronts, Overlays For more information, application, or pricing please contact Customer Service.