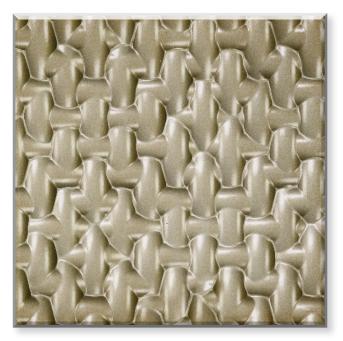

FLUTED

LINED UP

PYRAMID

Multiple Applications: Door Inserts, Back Panels, Drawer Fronts, Overlays For more information, application, or pricing please contact Customer Service.

HONEYCOMB

HIVE

MAZECRAFT

FLORACITA