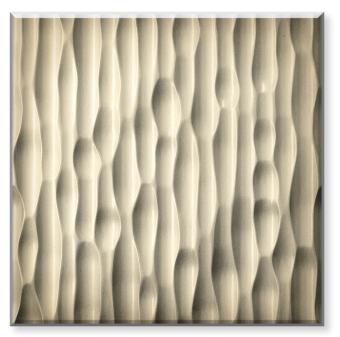

#### SELECTIONS

Original Designs. Elegant Texture.

WWW.OLDBISCAYNEDESIGNS.COM

RIPPLE

GROOVY

SMALL WAVE

LARGE WAVE

Multiple Applications: Door Inserts, Back Panels, Drawer Fronts, Overlays For more information, application, or pricing please contact Customer Service.