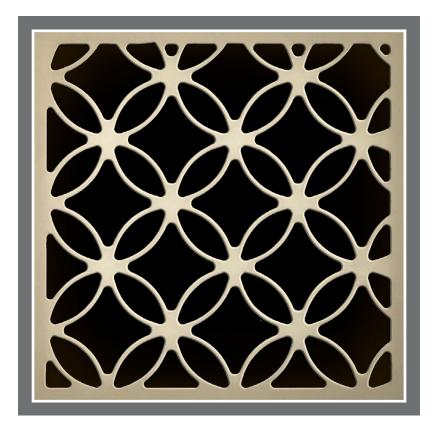

FLUTED

LINED UP

PYRAMID

Multiple Applications: Door Inserts, Back Panels, Drawer Fronts, Overlays For more information, application, or pricing please contact Customer Service.

HONEYCOMB

HIVE

MAZECRAFT

FLORACITA