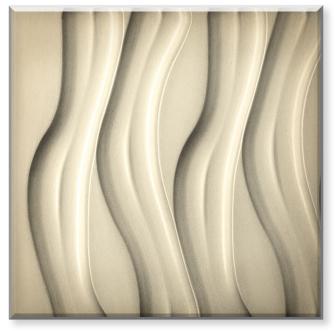

#### SELECTIONS

Original Designs. Elegant Texture.

WWW.OLDBISCAYNEDESIGNS.COM

RIPPLE

GROOVY

SMALL WAVE

LARGE WAVE

Multiple Applications: Door Inserts, Back Panels, Drawer Fronts, Overlays For more information, application, or pricing please contact Customer Service.