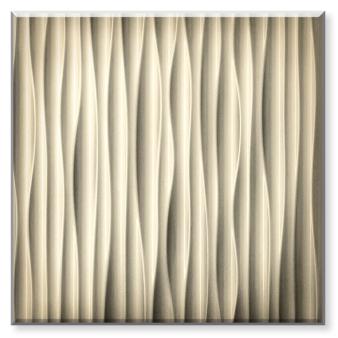

#### SELECTIONS

Original Designs. Elegant Texture.

WWW.OLDBISCAYNEDESIGNS.COM

RIPPLE

GROOVY

SMALL WAVE

LARGE WAVE

Multiple Applications: Door Inserts, Back Panels, Drawer Fronts, Overlays For more information, application, or pricing please contact Customer Service.