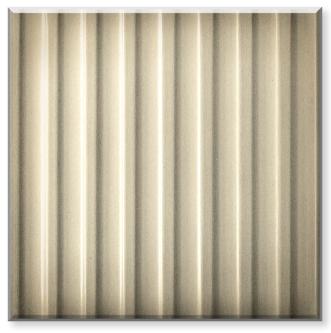

FLUTED

LINED UP

PYRAMID

Multiple Applications: Door Inserts, Back Panels, Drawer Fronts, Overlays For more information, application, or pricing please contact Customer Service.

HONEYCOMB

HIVE

MAZECRAFT

FLORACITA