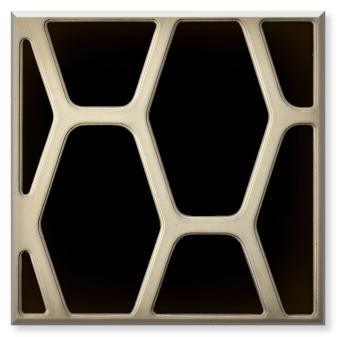

FLUTED

LINED UP

PYRAMID

Multiple Applications: Door Inserts, Back Panels, Drawer Fronts, Overlays For more information, application, or pricing please contact Customer Service.

HONEYCOMB

HIVE

MAZECRAFT

FLORACITA