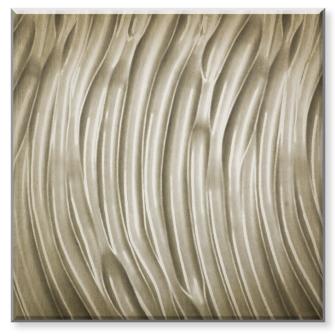

#### SELECTIONS

Original Designs. Elegant Texture.

WWW.OLDBISCAYNEDESIGNS.COM

RIPPLE

GROOVY

SMALL WAVE

LARGE WAVE

Multiple Applications: Door Inserts, Back Panels, Drawer Fronts, Overlays For more information, application, or pricing please contact Customer Service.