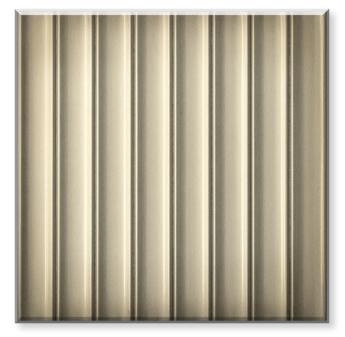

FLUTED

LINED UP

PYRAMID

Multiple Applications: Door Inserts, Back Panels, Drawer Fronts, Overlays For more information, application, or pricing please contact Customer Service.

HONEYCOMB

HIVE

MAZECRAFT

FLORACITA