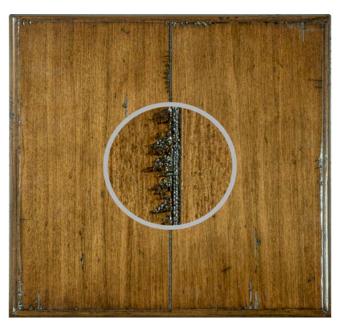

**NO DISTRESSING** 

LIGHT DISTRESSING (May Contain: Nicks & Dents) DISTRESS LEVEL: 1

MEDIUM DISTRESSING (May contain: Scratches, Light Chisel Marks, Nicks, Dents, & Worm Holing) DISTRESS LEVEL: 2

HEAVY DISTRESSING (May contain: Scratches, Heavy Chisel Marks, Nicks, Dents, & Worm Holing) DISTRESS LEVEL: 3