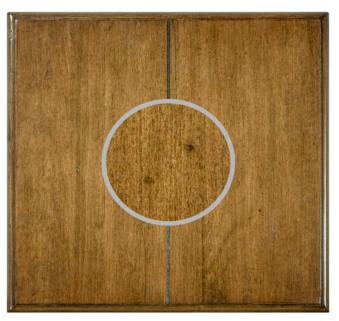

**NO DISTRESSING** 

LIGHT DISTRESSING (May Contain: Nicks & Dents) DISTRESS LEVEL: 1

MEDIUM DISTRESSING (May contain: Scratches, Light Chisel Marks, Nicks, Dents, & Worm Holing) DISTRESS LEVEL: 2

HEAVY DISTRESSING (May contain: Scratches, Heavy Chisel Marks, Nicks, Dents, & Worm Holing) DISTRESS LEVEL: 3