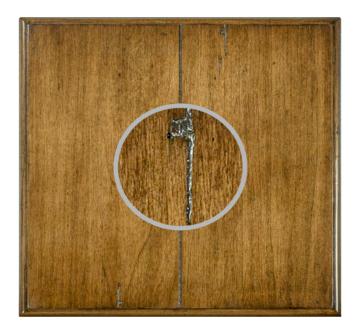

**NO DISTRESSING** 

LIGHT DISTRESSING (May Contain: Nicks & Dents) DISTRESS LEVEL: 1

MEDIUM DISTRESSING (May contain: Scratches, Light Chisel Marks, Nicks, Dents, & Worm Holing) DISTRESS LEVEL: 2

HEAVY DISTRESSING (May contain: Scratches, Heavy Chisel Marks, Nicks, Dents, & Worm Holing) DISTRESS LEVEL: 3