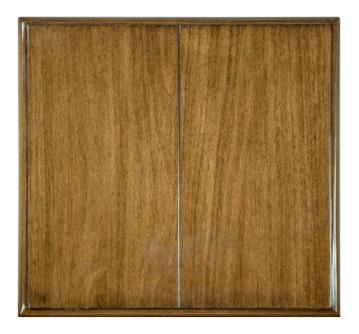

**NO DISTRESSING** 

LIGHT DISTRESSING (May Contain: Nicks & Dents) DISTRESS LEVEL: 1

MEDIUM DISTRESSING (May contain: Scratches, Light Chisel Marks, Nicks, Dents, & Worm Holing) DISTRESS LEVEL: 2

HEAVY DISTRESSING (May contain: Scratches, Heavy Chisel Marks, Nicks, Dents, & Worm Holing) DISTRESS LEVEL: 3