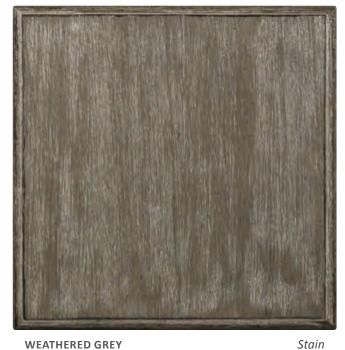

# OLD BISCAYNE DESIGNS WEATHERED DARKS

**WEATHERED PUMICE** 20% Upcharge

**WEATHERED MOCHA** 20% Upcharge

**WEATHERED GREY** 20% Upcharge

**WEATHERED EBONY** 20% Upcharge

Stain

All furniture is finished by hand. All finishes will vary slightly in shade and character.