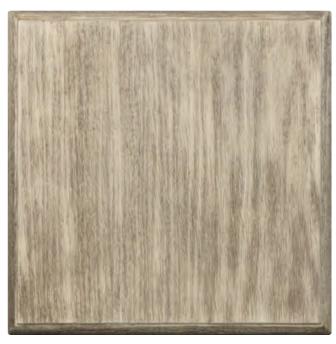

#### Hand-Weathered Finishing Process

All Weathered Finishes require a 20% upcharge due to the additional time and artistry of steel-brushing, sanding and hand-finishing.

**WEATHERED DOVER** 20% Upcharge

Paint

**WEATHERED BIRCH** 20% Upcharge

Stain

All furniture is finished by hand. All finishes will vary slightly in shade and character.