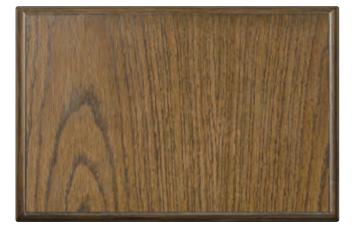

# WOOD FINISHES PREMIUM SPECIES

TIDAL OAK
Premium Wood Species: Oak

Oak Stain Upcharge Required

**DISTILLED OAK**Premium Wood Species: Oak

Oak Stain Upcharge Required

WHITE WASHED OAK
Premium Wood Species: Oak

Oak Stain Upcharge Required

SILVER GREY OAK
Premium Wood Species: Oak

Oak Stain Upcharge Required

OAK CLARO
Premium Wood Species: Oak

Oak Stain Upcharge Required

**PUMICED OAK**Premium Wood Species: Oak

Oak Stain Upcharge Required