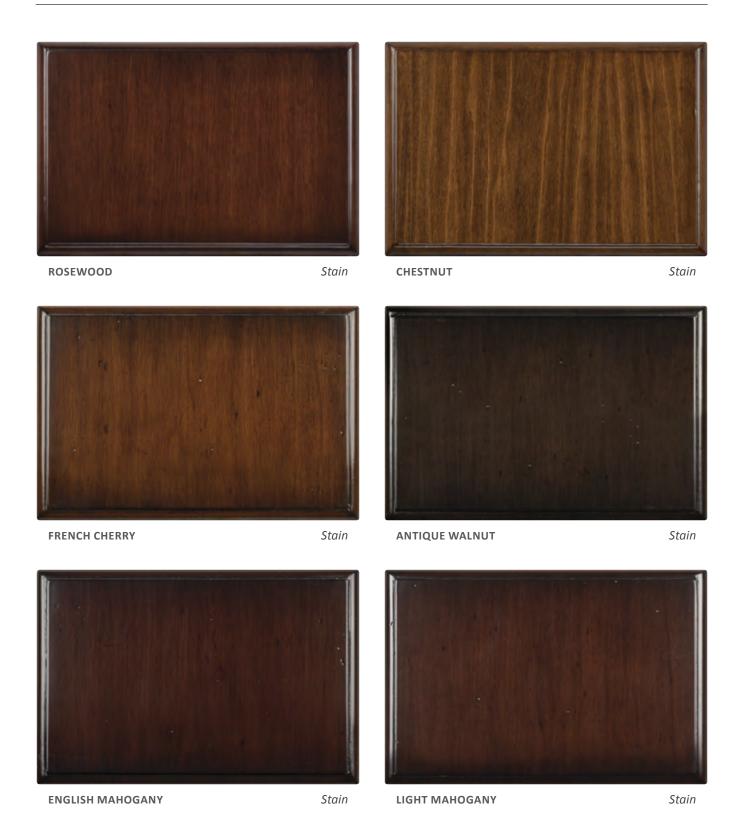

### WOOD FINISHES NEW CLASSICS

### WOOD FINISHES NEW CLASSICS

BISTRO COFFEE Stain SEAL BROWN Stain

MINK Stain NUTMEG Stain