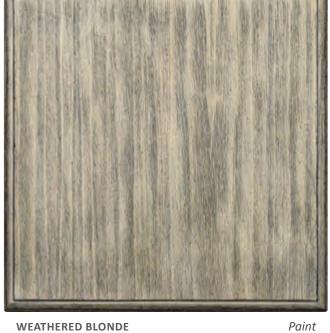

### WOOD FINISHES COOL NEUTRALS

DUTCH GREY Paint

CHALK GREY Paint URBAN GREY Paint

### WOOD FINISHES COOL NEUTRALS

COSTA Paint RIVER BIRCH Stain

FEATHERS Stain CLIFFORD Paint