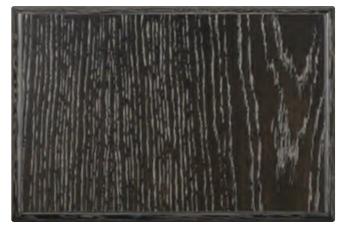

## WOOD FINISHES PREMIUM SPECIES

**SMOKED OAK**Premium Wood Species: Oak

Oak Stain Upcharge Required

OBSIDIAN OAK
Premium Wood Species: Oak

Oak Stain Upcharge Required

**BLACK OAK**Premium Wood Species: Oak

Oak Stain Upcharge Required

**NAVAL OAK**Premium Wood Species: Oak

Oak Stain Upcharge Required

TUXEDO OAK

Premium Wood Species: Oak

Painted Oak Upcharge Required

COCOA OAK

Premium Wood Species: Oak