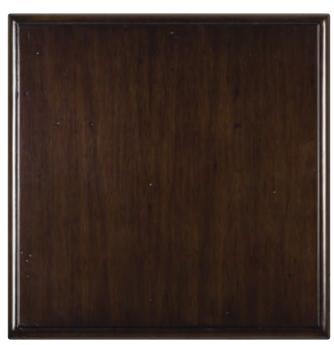

# OLD BISCAYNE DESIGNS WEATHERED DARKS

**WEATHERED PUMICE** 20% Upcharge

**WEATHERED MOCHA** 20% Upcharge

**WEATHERED GREY** 20% Upcharge

**WEATHERED EBONY** 20% Upcharge

Stain

All furniture is finished by hand. All finishes will vary slightly in shade and character.