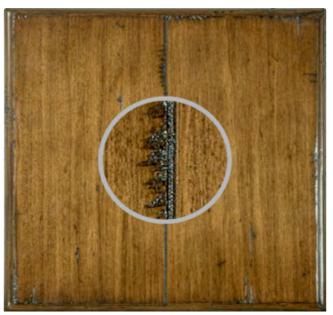

#### Natural Variations in Wood

Our wood case goods vary in grain and density which may make the same stain vary from piece to piece. Wood is a product of nature. Slight tears, knots and differences in color are the typical genuine trademarks of nature and add to the beauty of the wood. Slight differences in the wood and veneer are natural. OBD wood finishes are species specific. Our standard wood is White Maple. If a design is made in one of our premium wood species. The finish must be selected from our finishes for that species only. Ex. Walnut & Oak

#### **Disclaimers**

Dimensions given in the catalog are approximate and may vary somewhat from the actual piece. We reserve the right to make changes in design to improve the product without notice.

We make every attempt to show sample colors as accurately as possible, however displays vary. Please request a sample for accuracy and return the sample once approved so the artisans may match your approved sample.