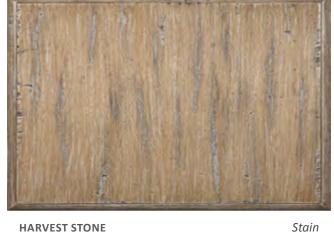

## WOOD FINISHES WARM NEUTRALS

SALVAGED PALM Stain

PALISADES Paint

OLD HOUSE Paint HARVEST STONE