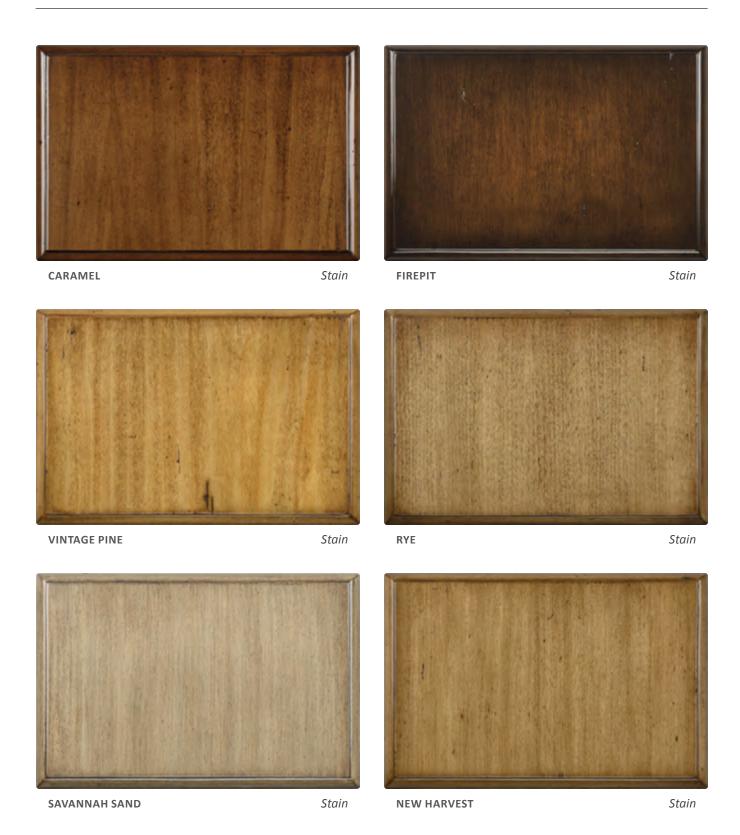

### WOOD FINISHES NEW CLASSICS

### WOOD FINISHES NEW CLASSICS

BISTRO COFFEE Stain SEAL BROWN Stain

MINK Stain NUTMEG Stain