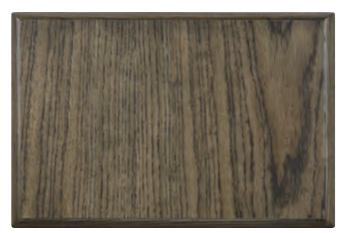

## WOOD FINISHES PREMIUM SPECIES

**SMOKED OAK**Premium Wood Species: Oak

Oak Stain Upcharge Required

OBSIDIAN OAK
Premium Wood Species: Oak

Oak Stain Upcharge Required

**BLACK OAK**Premium Wood Species: Oak

Oak Stain Upcharge Required

**NAVAL OAK**Premium Wood Species: Oak

Oak Stain Upcharge Required

TUXEDO OAK

Premium Wood Species: Oak

Painted Oak Upcharge Required

COCOA OAK

Premium Wood Species: Oak