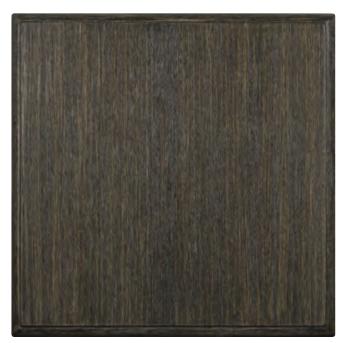

# OLD BISCAYNE DESIGNS WEATHERED DARKS

**WEATHERED PUMICE** 20% Upcharge

**WEATHERED MOCHA** 20% Upcharge

**WEATHERED GREY** 20% Upcharge

**WEATHERED EBONY** 20% Upcharge

Stain

All furniture is finished by hand. All finishes will vary slightly in shade and character.