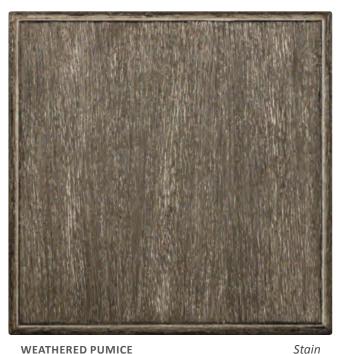

# OLD BISCAYNE DESIGNS WEATHERED DARKS

**WEATHERED PUMICE** 20% Upcharge

**WEATHERED MOCHA** 20% Upcharge

**WEATHERED GREY** 20% Upcharge

**WEATHERED EBONY** 20% Upcharge

Stain

All furniture is finished by hand. All finishes will vary slightly in shade and character.