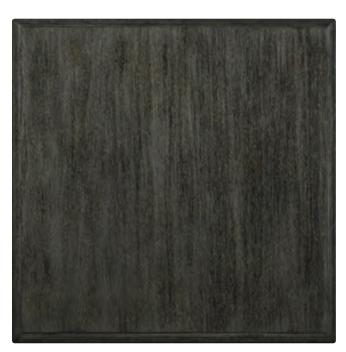

# OLD BISCAYNE DESIGNS WEATHERED DARKS

**WEATHERED PUMICE** 20% Upcharge

**WEATHERED MOCHA** 20% Upcharge

**WEATHERED GREY** 20% Upcharge

**WEATHERED EBONY** 20% Upcharge

Stain

All furniture is finished by hand. All finishes will vary slightly in shade and character.