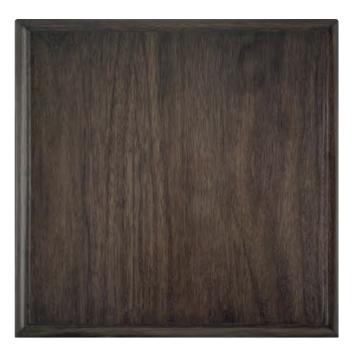

## WOOD FINISHES PREMIUM SPECIES

**WALNUT CLARO**Premium Wood Species: Walnut

**BLACK WALNUT**Premium Wood Species: Walnut

Walnut Stain Upcharge Required

BARK ON WALNUT
Premium Wood Species: Walnut

**SMOKED WALNUT**Premium Wood Species: Walnut

Walnut Stain
Upcharge Required

ONE MAY REQUEST A CUSTOM PAINT COLOR BY SENDING
A PAINT CHIP OR SWATCH FROM ANY NATIONALLY KNOWN PAINT BRAND
OR A PHYSICAL WOOD SAMPLE FOR MATCHING.