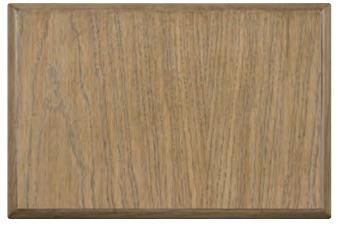

# WOOD FINISHES PREMIUM SPECIES

TIDAL OAK
Premium Wood Species: Oak

Oak Stain Upcharge Required

**DISTILLED OAK**Premium Wood Species: Oak

Oak Stain Upcharge Required

WHITE WASHED OAK
Premium Wood Species: Oak

Oak Stain Upcharge Required

SILVER GREY OAK
Premium Wood Species: Oak

Oak Stain Upcharge Required

OAK CLARO
Premium Wood Species: Oak

Oak Stain Upcharge Required

**PUMICED OAK**Premium Wood Species: Oak

Oak Stain Upcharge Required