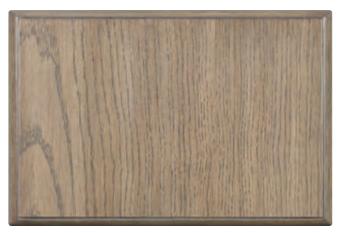

# WOOD FINISHES PREMIUM SPECIES

TIDAL OAK
Premium Wood Species: Oak

Oak Stain Upcharge Required

**DISTILLED OAK**Premium Wood Species: Oak

Oak Stain Upcharge Required

WHITE WASHED OAK
Premium Wood Species: Oak

Oak Stain Upcharge Required

SILVER GREY OAK
Premium Wood Species: Oak

Oak Stain Upcharge Required

OAK CLARO
Premium Wood Species: Oak

Oak Stain Upcharge Required

**PUMICED OAK**Premium Wood Species: Oak

Oak Stain Upcharge Required