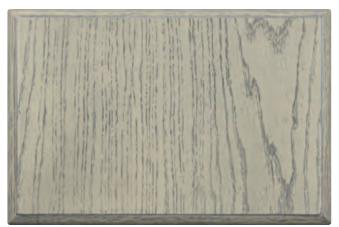

# WOOD FINISHES PREMIUM SPECIES

TIDAL OAK
Premium Wood Species: Oak

Oak Stain Upcharge Required

**DISTILLED OAK**Premium Wood Species: Oak

Oak Stain Upcharge Required

WHITE WASHED OAK
Premium Wood Species: Oak