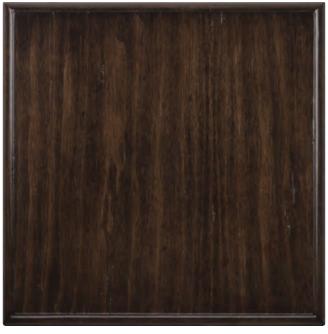

# OLD BISCAYNE DESIGNS WEATHERED DARKS

**WEATHERED PUMICE** 20% Upcharge

**WEATHERED MOCHA** 20% Upcharge

**WEATHERED GREY** 20% Upcharge

**WEATHERED EBONY** 20% Upcharge

Stain

All furniture is finished by hand. All finishes will vary slightly in shade and character.