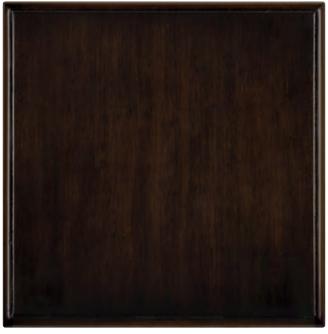

# OLD BISCAYNE DESIGNS WEATHERED DARKS

**WEATHERED PUMICE** 20% Upcharge

**WEATHERED MOCHA** 20% Upcharge

**WEATHERED GREY** 20% Upcharge

**WEATHERED EBONY** 20% Upcharge

Stain

All furniture is finished by hand. All finishes will vary slightly in shade and character.