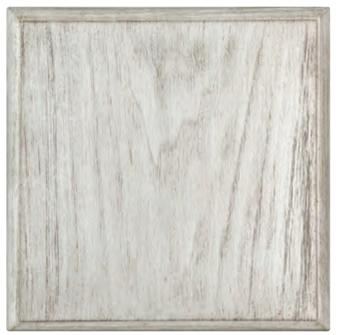

# OLD BISCAYNE DESIGNS WEATHERED LIGHTS I

#### WOOD FINISHES

**WEATHERED WHITE** 20% Upcharge

Paint

#### Hand-Weathered Finishing Process

All Weathered Finishes require a 20% upcharge due to the additional time and artistry of steel-brushing, sanding and hand-finishing.

**WEATHERED DOVER** 20% Upcharge