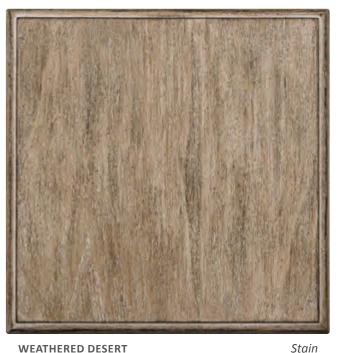

# OLD BISCAYNE DESIGNS WEATHERED WOOD FINISHES II

WEATHERED DESERT 20% Upcharge

20% Upcharge

WEATHERED COCONUT 20% Upcharge

Paint

All furniture is finished by hand. All finishes will vary slightly in shade and character.