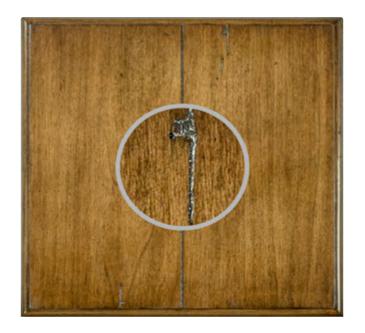

#### Natural Variations in Wood

Our wood case goods vary in grain and density which may make the same stain vary from piece to piece. Wood is a product of nature. Slight tears, knots and differences in color are the typical genuine trademarks of nature and add to the beauty of the wood. Slight differences in the wood and veneer are natural. OBD wood finishes are species specific. Our standard wood is White Maple. If a design is made in one of our premium wood species. The finish must be selected from our finishes for that species only. Ex. Walnut & Oak

#### **Disclaimers**

Dimensions given in the catalog are approximate and may vary somewhat from the actual piece. We reserve the right to make changes in design to improve the product without notice.

We make every attempt to show sample colors as accurately as possible, however displays vary. Please request a sample for accuracy and return the sample once approved so the artisans may match your approved sample.