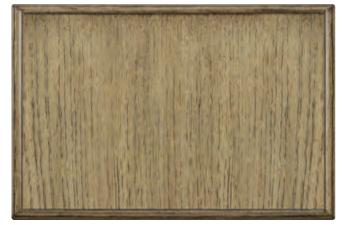

# WOOD FINISHES PREMIUM SPECIES

TIDAL OAK
Premium Wood Species: Oak

Oak Stain Upcharge Required

**DISTILLED OAK**Premium Wood Species: Oak

Oak Stain Upcharge Required

WHITE WASHED OAK
Premium Wood Species: Oak