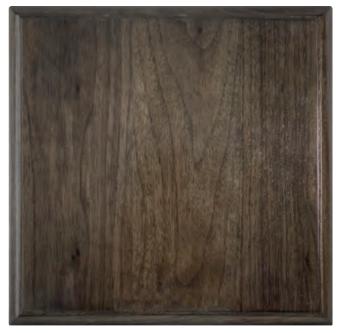

## WOOD FINISHES PREMIUM SPECIES

**WALNUT CLARO**Premium Wood Species: Walnut

**BLACK WALNUT**Premium Wood Species: Walnut

Walnut Stain Upcharge Required

BARK ON WALNUT
Premium Wood Species: Walnut

**SMOKED WALNUT**Premium Wood Species: Walnut

Walnut Stain
Upcharge Required

ONE MAY REQUEST A CUSTOM PAINT COLOR BY SENDING
A PAINT CHIP OR SWATCH FROM ANY NATIONALLY KNOWN PAINT BRAND
OR A PHYSICAL WOOD SAMPLE FOR MATCHING.