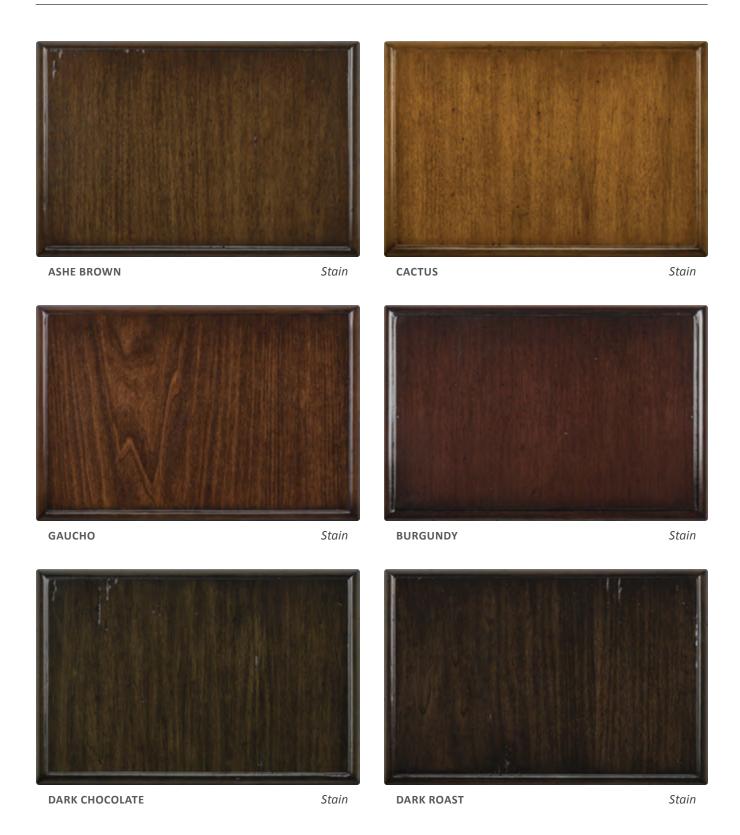

### WOOD FINISHES NEW CLASSICS

### WOOD FINISHES NEW CLASSICS

BISTRO COFFEE Stain SEAL BROWN Stain

MINK Stain NUTMEG Stain