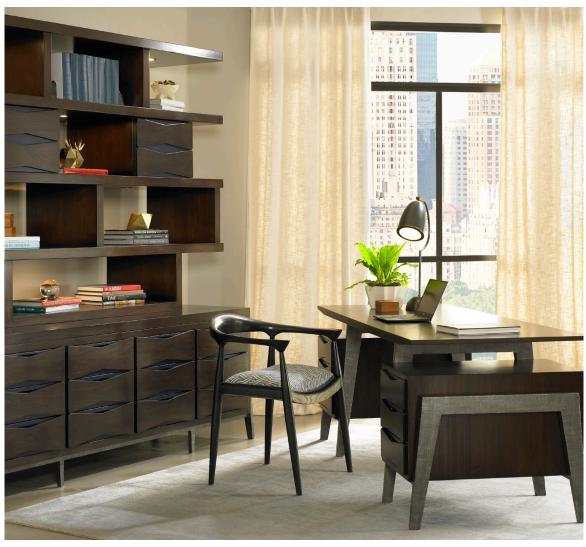

#### Aiken Office Unit 19993

Body Finish: Seal Brown, Distress Level -Light, Insets Finish: Mariner Blue, Metal Base: Midnight Silk, Touch Latch Doors, Finger Pull Drawers, Six (6) LED Lights Width: 84" | Height: 89" | Depth: 30"

## Aiken Desk 19992

Body Finish: Seal Brown - Distress Level: Light, Inset Finish: Mariner Blue, Metal Base: Midnight Silk, Finger Pull Drawers Width: 84" | Height: 30" | Depth: 30"

## Breton Arm Chair 20266

Premium Wood Species: Oak, Finish: Sheer Navy on Oak, COM: 1 yard, Width: 25", Height: 30", Depth: 21.5"

AVAILABLE IN ALL OBD FINISHES | CUSTOM SIZES AVAILABLE WWW.OLDBISCAYNEDESIGNS.COM