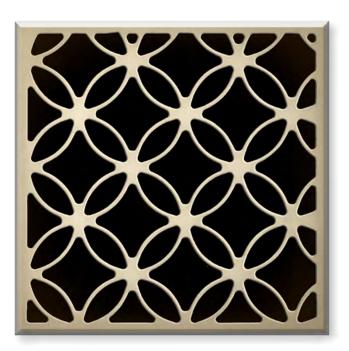

### Sculpted Wood Patterns

**HONEYCOMB** 

HIVE

MAZECRAFT

FLORACITA

Multiple Applications: Door Inserts, Back Panels, Drawer Fronts, Overlays

For more information, application, or pricing please contact Customer Service.