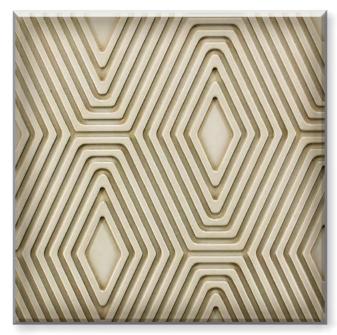

### Sculpted Wood Patterns

DIAMOND

Multiple Applications: Door Inserts, Back Panels, Drawer Fronts, Overlays

For more information, application, or pricing please contact Customer Service.

Rev. 052918 3