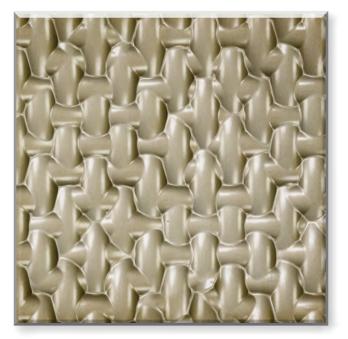

### Sculpted Wood Patterns

DIAMOND

Multiple Applications: Door Inserts, Back Panels, Drawer Fronts, Overlays

For more information, application, or pricing please contact Customer Service.

Rev. 052918 3