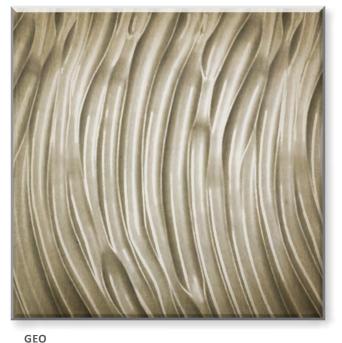

### Sculpted Wood Patterns

LARGE WAVE

Multiple Applications: Door Inserts, Back Panels, Drawer Fronts, Overlays

For more information, application, or pricing please contact Customer Service.

Rev. 052918