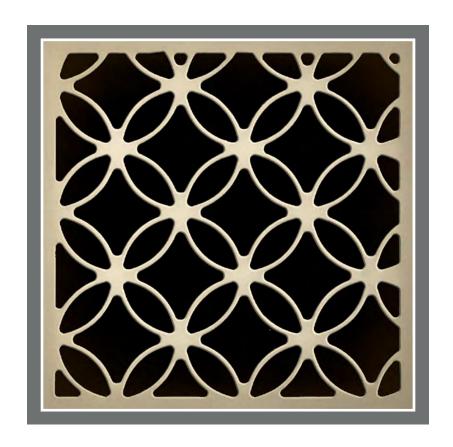

### Sculpted Wood Patterns

DIAMOND

Multiple Applications: Door Inserts, Back Panels, Drawer Fronts, Overlays

For more information, application, or pricing please contact Customer Service.

Rev. 052918 3