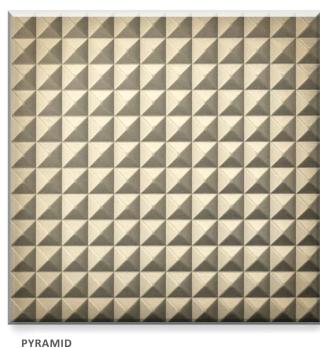

### Sculpted Wood Patterns

DIAMOND

Multiple Applications: Door Inserts, Back Panels, Drawer Fronts, Overlays

For more information, application, or pricing please contact Customer Service.

Rev. 052918 3