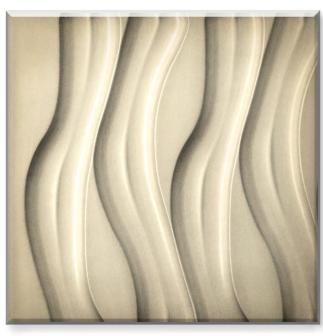

### Sculpted Wood Patterns

LARGE WAVE

Multiple Applications: Door Inserts, Back Panels, Drawer Fronts, Overlays

For more information, application, or pricing please contact Customer Service.

Rev. 052918