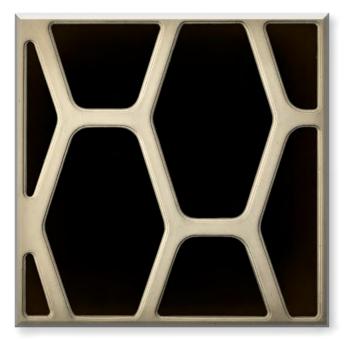

### Sculpted Wood Patterns

**HONEYCOMB** 

HIVE

MAZECRAFT

FLORACITA

Multiple Applications: Door Inserts, Back Panels, Drawer Fronts, Overlays

For more information, application, or pricing please contact Customer Service.