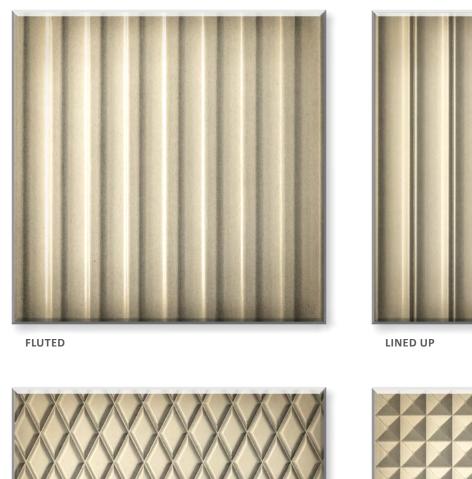

### Sculpted Wood Patterns

DIAMOND

Multiple Applications: Door Inserts, Back Panels, Drawer Fronts, Overlays

For more information, application, or pricing please contact Customer Service.

Rev. 052918 3