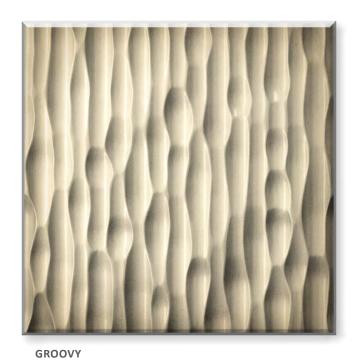

### Sculpted Wood Patterns

**HONEYCOMB** 

HIVE

MAZECRAFT

FLORACITA

Multiple Applications: Door Inserts, Back Panels, Drawer Fronts, Overlays

For more information, application, or pricing please contact Customer Service.