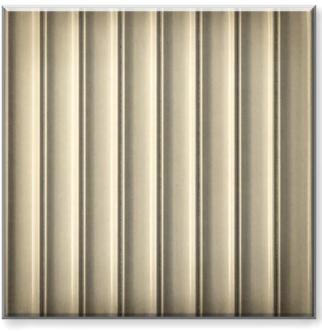

### Sculpted Wood Patterns

DIAMOND

Multiple Applications: Door Inserts, Back Panels, Drawer Fronts, Overlays

For more information, application, or pricing please contact Customer Service.

Rev. 052918 3