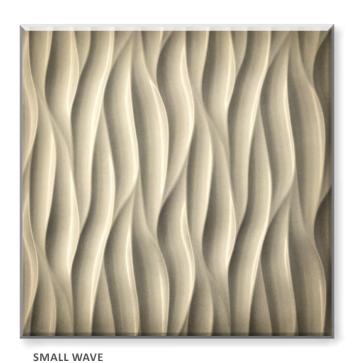

### Sculpted Wood Patterns

**HONEYCOMB** 

HIVE

MAZECRAFT

FLORACITA

Multiple Applications: Door Inserts, Back Panels, Drawer Fronts, Overlays

For more information, application, or pricing please contact Customer Service.