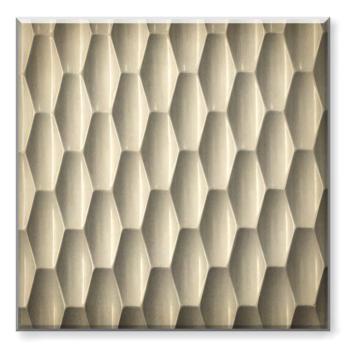

### Sculpted Wood Patterns

**HONEYCOMB** 

HIVE

MAZECRAFT

FLORACITA

Multiple Applications: Door Inserts, Back Panels, Drawer Fronts, Overlays

For more information, application, or pricing please contact Customer Service.