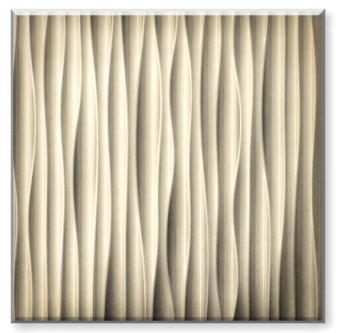

### Sculpted Wood Patterns

LARGE WAVE

Multiple Applications: Door Inserts, Back Panels, Drawer Fronts, Overlays

For more information, application, or pricing please contact Customer Service.

Rev. 052918