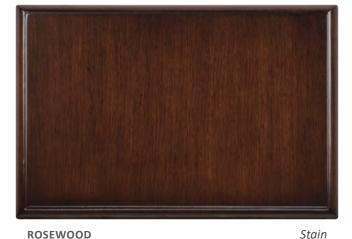

### WOOD FINISHES **NEW CLASSICS**

CHESTNUT

Stain

**FRENCH CHERRY** 

ROSEWOOD

Stain

ANTIQUE WALNUT

Stain