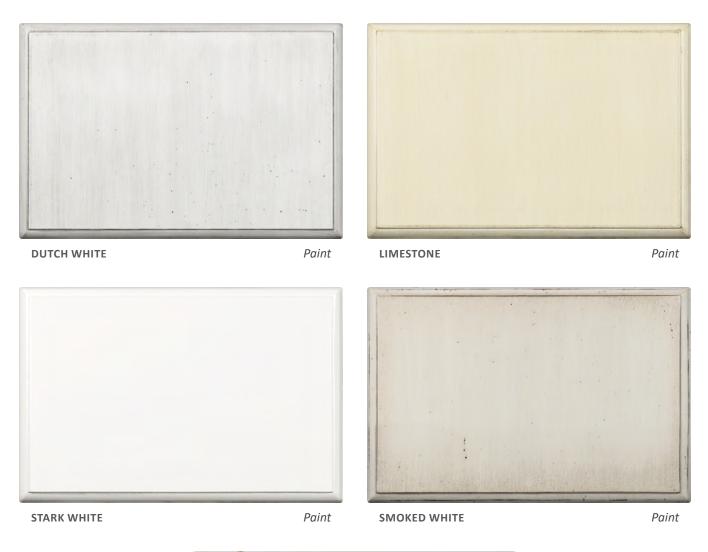

#### WOOD FINISHES SHADES OF WHITE

WHITE SANDS

Paint

ANTIQUE WHITE

Paint

#### WOOD FINISHES SHADES OF WHITE