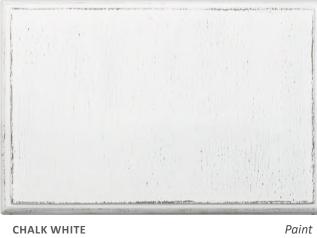

#### WOOD FINISHES SHADES OF WHITE

WHITE SANDS

Paint

ANTIQUE WHITE

Paint

#### WOOD FINISHES SHADES OF WHITE