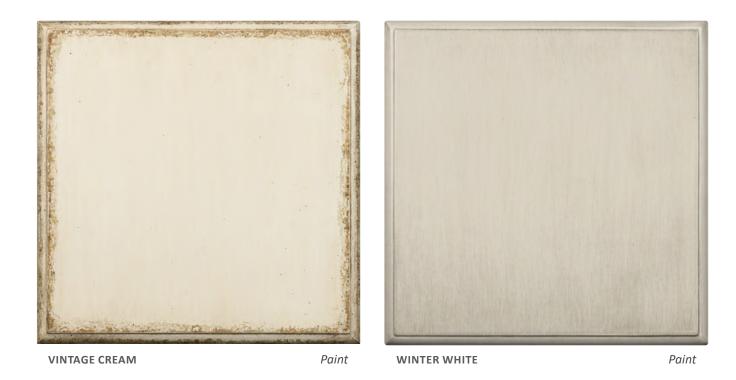

#### WOOD FINISHES SHADES OF WHITE

WHITE SANDS

Paint

ANTIQUE WHITE

Paint

#### WOOD FINISHES SHADES OF WHITE