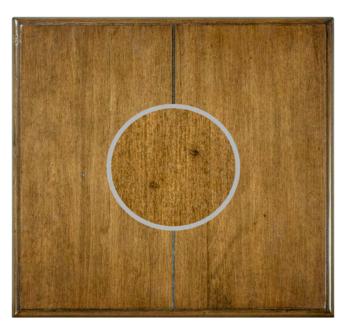

### FREQUENCY OF DISTRESSING WILL VARY BY FURNITURE SIZE & DESIGN. IF A DISTRESS LEVEL IS NOT SPECIFIED, OUR ARTISANS WILL APPLY A DISTRESS LEVEL THAT COMPLIMENTS THE FINISH.

NO DISTRESSING

LIGHT DISTRESSING (May Contain: Nicks & Dents)

MEDIUM DISTRESSING (May contain: Scratches, Light Chisel Marks, Nicks, Dents, & Worm Holing)

HEAVY DISTRESSING (May contain: Scratches, Heavy Chisel Marks, Nicks, Dents, & Worm Holing)