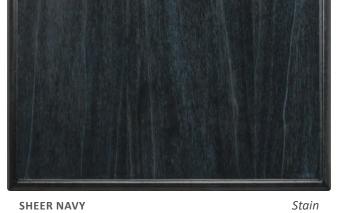

#### WOOD FINISHES WOOD FINISHES SHADES OF DARK

**SHEER SAPPHIRE** 

Stain

SHEER EBONY

Stain

SOMBERWOOD

Stain

SHEER PLUM