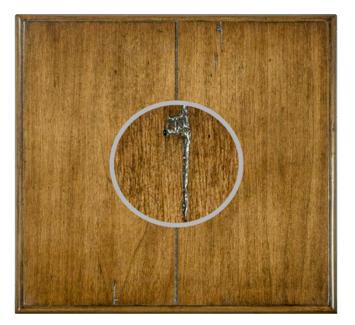

MEDIUM DISTRESSING (May contain: Scratches, Light Chisel Marks, Nicks, Dents, & Worm Holing)

HEAVY DISTRESSING (May contain: Scratches, Heavy Chisel Marks, Nicks, Dents, & Worm Holing)